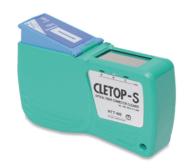

## Fiber Connector Cleaner CLETOP-S

- Easy to replace tape cartridge
- Efficient and easy to use the tape can be replaced very easily by a "drop-in" cartridge
- Delivers consistently high quality cleaning performance
- One push operation
- Lightweight and safe to use Available for both left hand and right handed operator.
- Anti-static resin is used, one cleaning tape can be used for over 400wipes
- Anti-static properties has excellent anti-static properties for static sensitive applications and can avoid reattachment dust to the ferrule after cleaning and it can avoid reattachment of dust after cleaning.